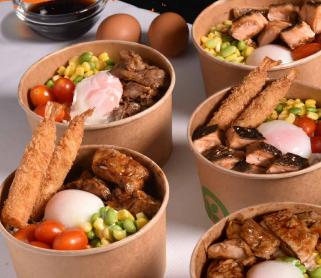

#### **Choice of Donburi**

Min. order 20 pax & 10 donburi per menu.

| Truffle Beef                          | \$14.80 (\$16.13 W/GST) | Qty: |
|---------------------------------------|-------------------------|------|
| Truffle Beef with Ebi Fry             | \$15.80 (\$17.22 W/GST) | Qty: |
| Truffle Teriyaki Chicken              | \$14.80 (\$16.13 W/GST) | Qty: |
| Truffle Teriyaki Chicken with Ebi Fry | \$15.80 (\$17.22 W/GST) | Qty: |

☐ Teriyaki Salmon

☐ Teriyaki Salmon with Ebi Fry

## \$16.80 (\$18.31 W/GST)

\$15.80 (\$17.22 W/GST)

Qty: \_\_\_\_

Qty: \_\_\_\_