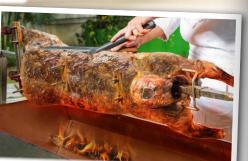

#### **SIGNATURE ROASTS LIVE STATIONS** with Chef on-site

Fire up the flavour this Mother's Day / Father's Day with our Spit-Roast N.Z. Lamb and Roast N.Z. Striploin Beef Live Stations!

Celebrate Mom & Dad with a feast full of bold flavours and memorable moments.

Spit Roast N.Z. Lamb | \$950 (\$1035.50 W/GST, good for 50 pax) with seasonal vegetables, sautéed potatoes & signature minty brown sauce

Choice of Pasta: Aglio Olio with Shrimps, Beef Bolognese or Creamy Mushroom